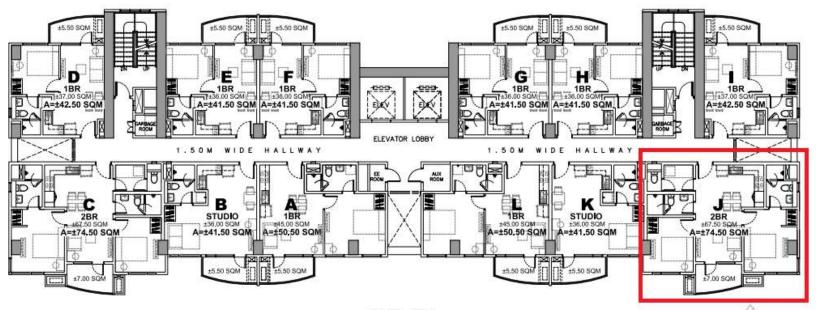

Unit Type **Unit Number** Area (sqm) Unit Price

2 Bedrooms 09J 74.50 sqm. ₱ 17,742,280.00