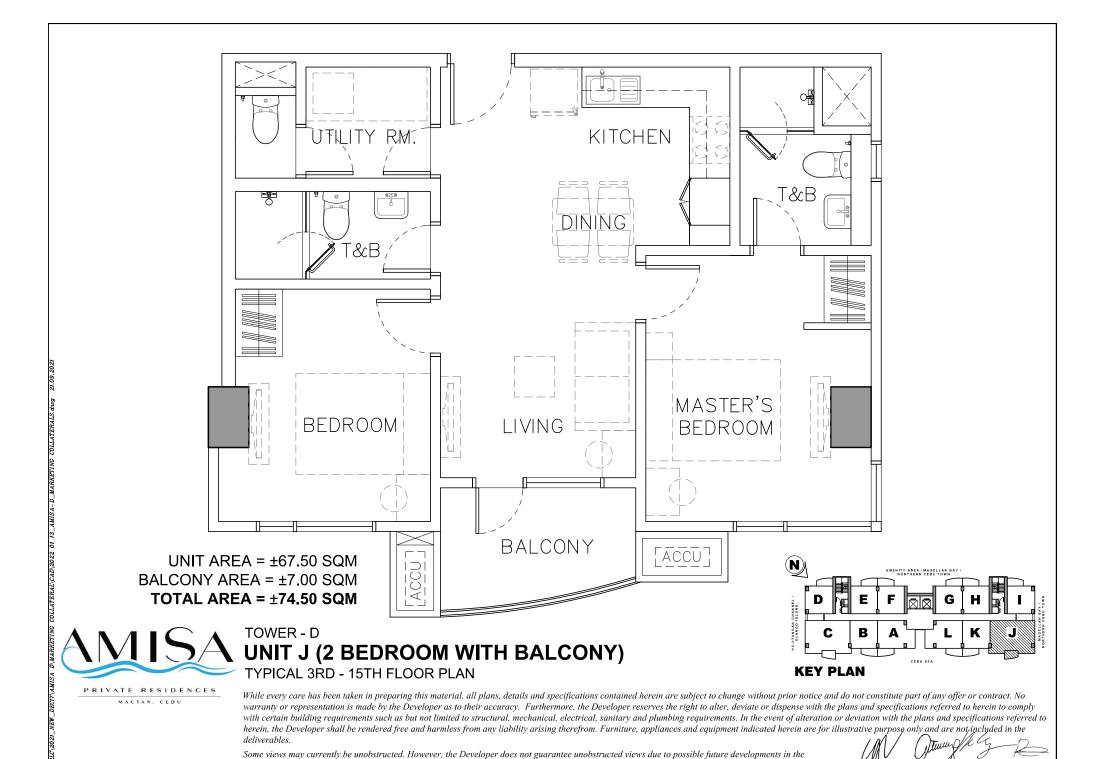

Unit Type **Unit Number** Area (sqm) Unit Price

2 Bedrooms 09J 74.50 sqm. ₱ 17,742,280.00