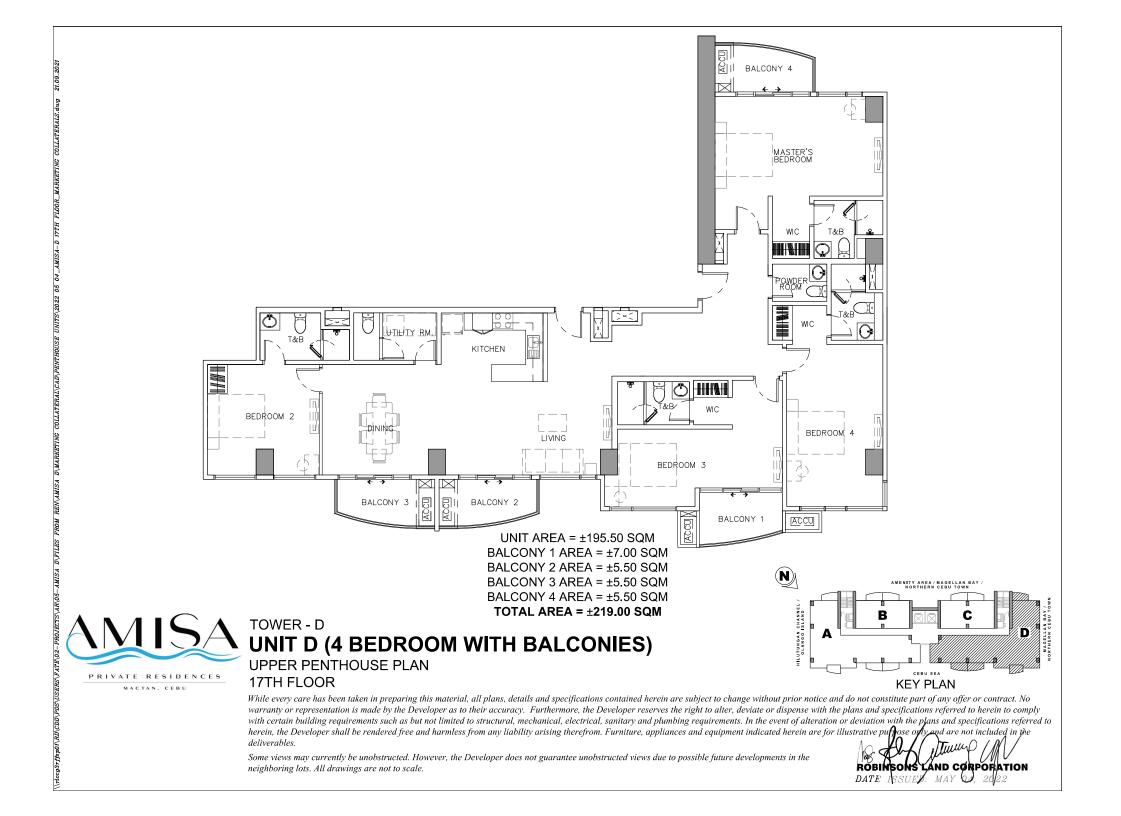

Unit Type Unit Number Area (sqm) Unit Price

|   | 4 Bedrooms    |  |
|---|---------------|--|
|   | 17D           |  |
|   | 219.00 sqm.   |  |
| ₽ | 54,604,322.00 |  |

Investment Overview 1-Feb-2024

| STANDARD T | ERMS |          |   |
|------------|------|----------|---|
|            |      |          |   |
| ODTION 1.  | h D  | <br>000/ | • |

| OPTIC                                         | ON 1: Cash | Payment (99% in 30 Days)         |                |
|-----------------------------------------------|------------|----------------------------------|----------------|
|                                               |            |                                  | Total          |
| Price                                         |            |                                  | ₱