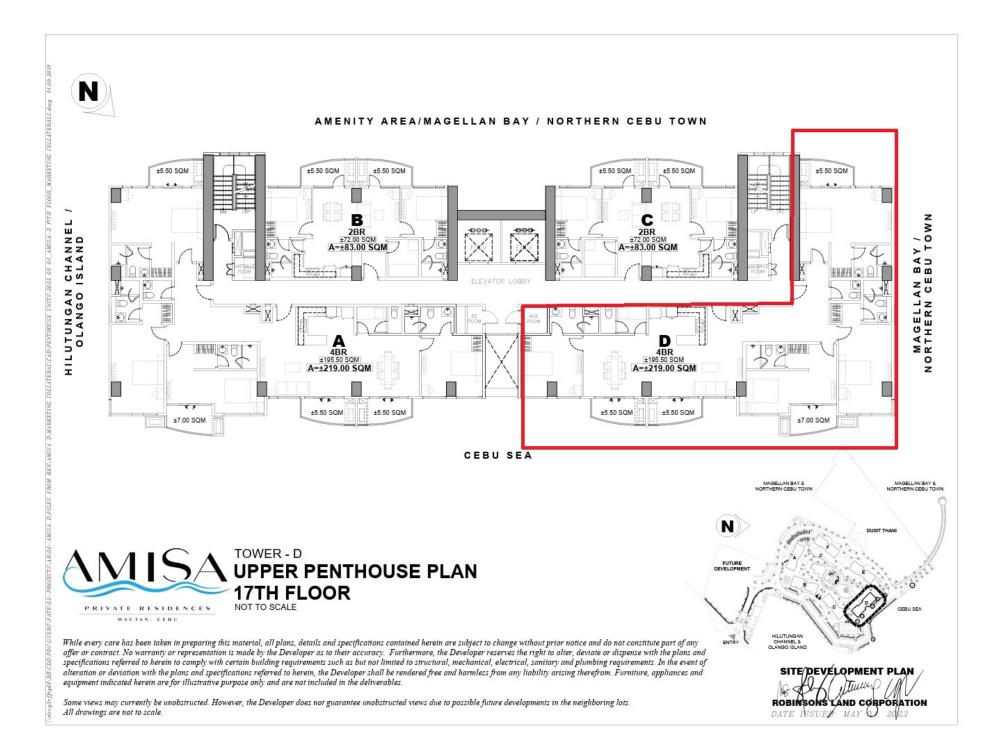

Unit Type Unit Number Area (sqm) Unit Price

|   | 4 Bedrooms    |  |
|---|---------------|--|
|   | 17D           |  |
|   | 219.00 sqm.   |  |
| ₽ | 54,604,322.00 |  |

Investment Overview 1-Feb-2024

| STANDARD T | ERMS |          |   |
|------------|------|----------|---|
|            |      |          |   |
| ODTION 1.  | h D  | <br>000/ | • |

| OPTIC                                         | ON 1: Cash | Payment (99% in 30 Days)         |                |
|-----------------------------------------------|------------|----------------------------------|----------------|
|                                               |            |                                  | Total          |
| Price                                         |            |                                  |