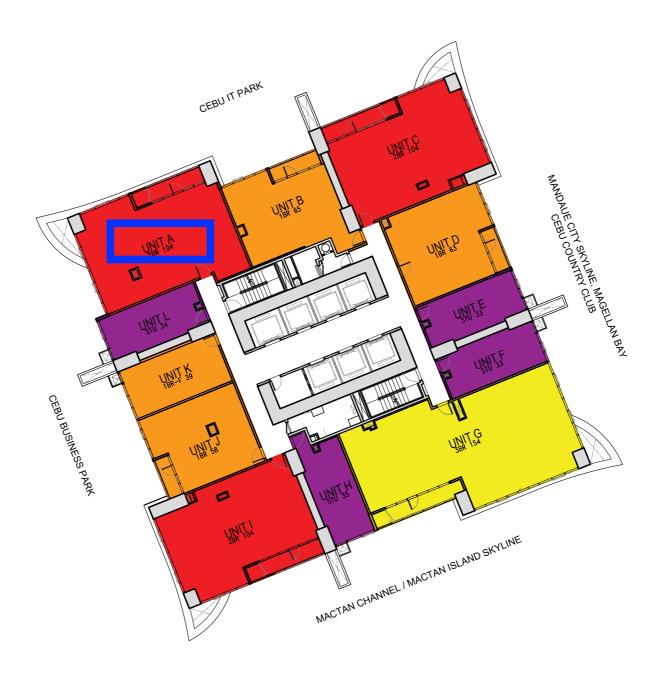

## **TYPICAL FLOORS**

(3RD-49TH)

| UNIT TYPE |        | UNIT SIZE (SQM) | NO. OF UNITS |
|-----------|--------|-----------------|--------------|
|           |        |                 | PER FLOOR    |
|           | STUDIO | 33 - 35         | 4            |
|           | 1BR    | 39 - 65         | 4            |
|           | 2BR    | 104             | 3            |
|           | 3BR    | 154             | 1            |