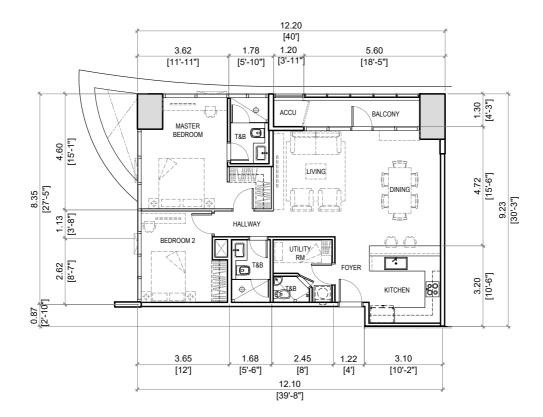

## AREAS:

| FOYER                     | 3 sm             |
|---------------------------|------------------|
| LIVING / DINING / HALLWAY | 34 sm            |
| KITCHEN                   | 10 sm            |
| MASTER BEDROOM            | 20 sm            |
| MBR T&B                   | 5 sm             |
| BEDROOM 2                 | 13 sm            |
| T&B                       | 4 sm             |
| UTILITY ROOM              | 4 sm             |
| UTILITY T&B               | 2 sm             |
| ACCU                      | 2 sm             |
| BALCONY                   | 7 sm             |
| TOTAL :                   | 104 sm           |
| LEVEL : 2-4               | 19               |
| _                         | NIT A<br>BEDROOM |
| 0 1 5                     | 10               |
|                           |                  |