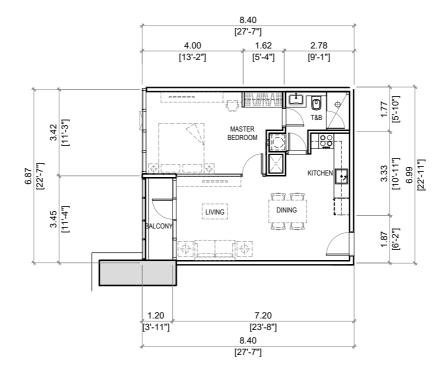

## AREAS:

| LIVING / DINING<br>KITCHEN<br>MASTER BEDROOM<br>T&B<br>BALCONY | 24 sm<br>6 sm<br>19 sm<br>5 sm<br>4 sm |
|----------------------------------------------------------------|----------------------------------------|
| TOTAL :                                                        | 58 sm                                  |
| LEVEL :                                                        | 2 - 49                                 |
| UNIT TYPE:                                                     | UNIT J<br>1-BEDROOM                    |
| 1 5                                                            | 10                                     |