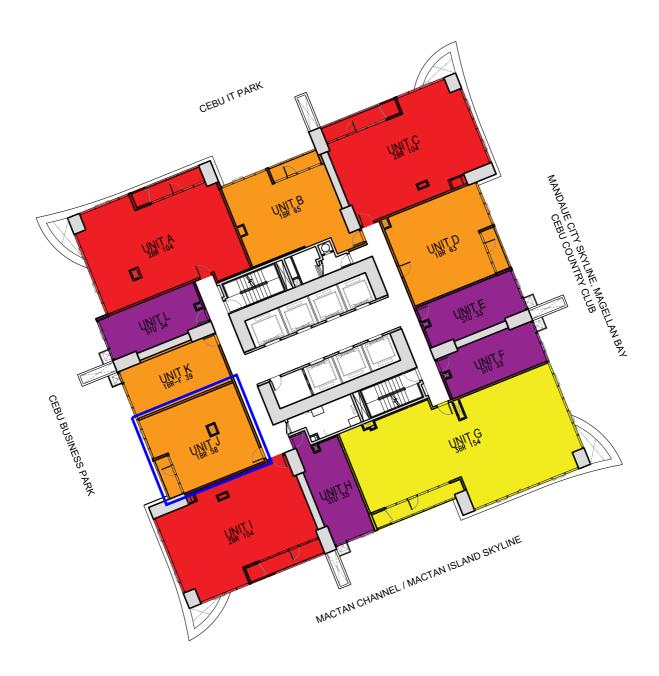

## **TYPICAL FLOORS**

(3RD-49TH)

| UNIT TYPE |        | UNIT SIZE (SQM) | NO. OF UNITS |
|-----------|--------|-----------------|--------------|
|           |        |                 | PER FLOOR    |
|           | STUDIO | 33 - 35         | 4            |
|           | 1BR    | 39 - 65         | 4            |
|           | 2BR    | 104             | 3            |
|           | 3BR    | 154             | 1            |