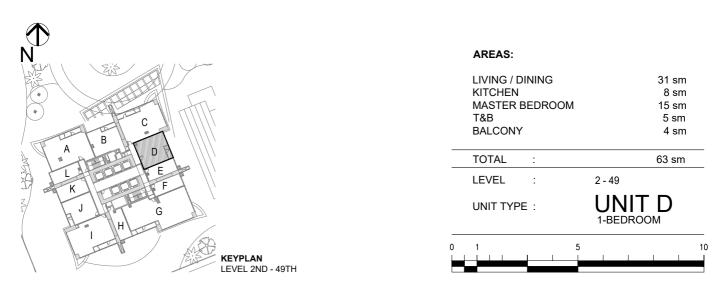

## AT IPI CENTER

| Unit Number :<br>Turnover:<br>Tower:<br>Orientation:<br>Area: | LINC-5D<br>April 2029<br>Lincoln Tower<br>North-East<br>63 sq.m / 678 sq. ft |            |  |
|---------------------------------------------------------------|------------------------------------------------------------------------------|------------|--|
| Unit Price with VAT<br>w/ (1) Parking                         | PHP                                                                          | 19,894,800 |  |
| Less: 3% Intro Discount                                       | _                                                                            | 596,844    |  |
| TOTAL CONTRACT PRICE                                          | PHP                                                                          | 19,297,956 |  |