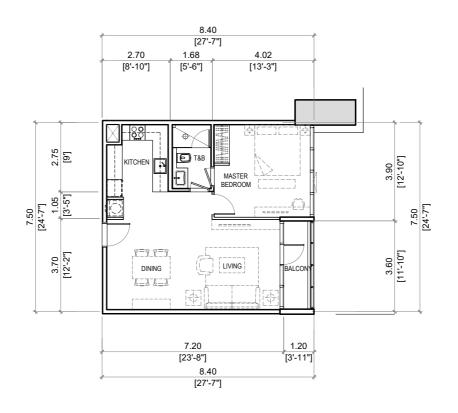

## AT IPI CENTER

| Unit Number :<br>Turnover:<br>Tower:<br>Orientation:<br>Area: | LINC-5D<br>April 2029<br>Lincoln Tower<br>North-East<br>63 sq.m / 678 sq. ft |            |  |
|---------------------------------------------------------------|------------------------------------------------------------------------------|------------|--|
| Unit Price with VAT<br>w/ (1) Parking                         | PHP                                                                          | 19,894,800 |  |
| Less: 3% Intro Discount                                       | _                                                                            | 596,844    |  |
| TOTAL CONTRACT PRICE                                          | PHP                                                                          | 19,297,956 |  |