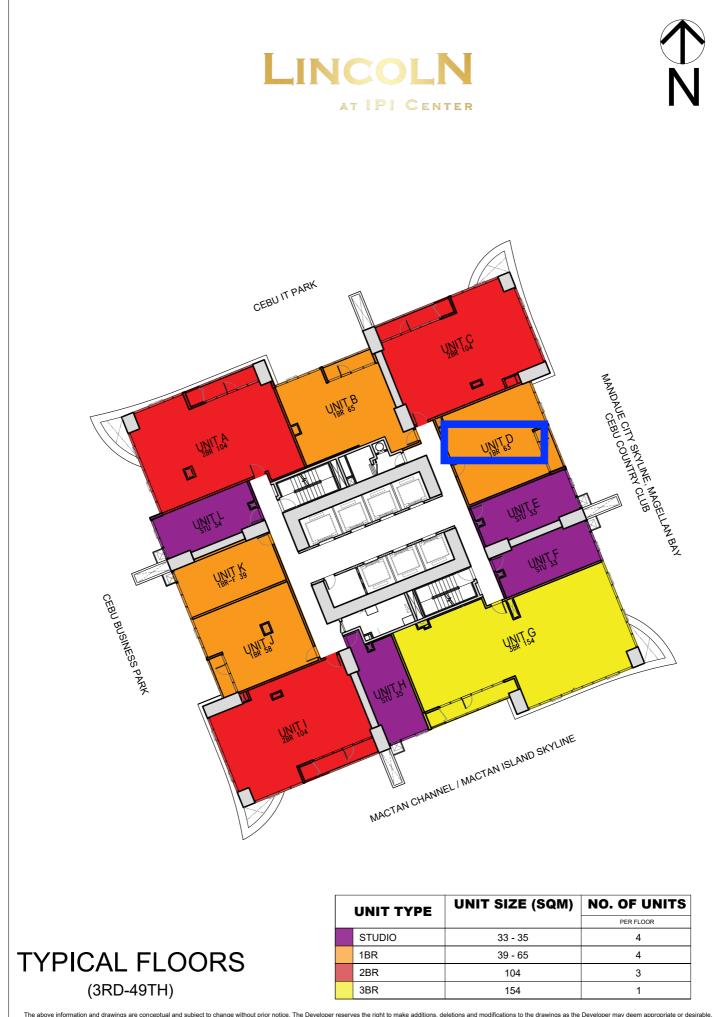

## AT IPI CENTER

| Unit Number :<br>Turnover:<br>Tower:<br>Orientation:<br>Area: | LINC-5D<br>April 2029<br>Lincoln Tower<br>North-East<br>63 sq.m / 678 sq. ft |            |  |
|---------------------------------------------------------------|------------------------------------------------------------------------------|------------|--|
| Unit Price with VAT<br>w/ (1) Parking                         | PHP                                                                          | 19,894,800 |  |
| Less: 3% Intro Discount                                       | _                                                                            | 596,844    |  |
| TOTAL CONTRACT PRICE                                          | PHP                                                                          | 19,297,956 |  |