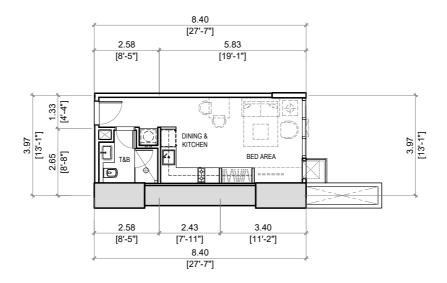

## AREAS:

| BED AREA<br>DINING & K<br>T&B | ITCHEN |        | 14 sm<br>13 sm<br>6 sm |
|-------------------------------|--------|--------|------------------------|
| TOTAL                         | :      |        | 33 sm                  |
| LEVEL                         | :      | 2 - 49 |                        |
| UNIT TYPE                     | :      | UNIT   | Е                      |
|                               |        |        |                        |