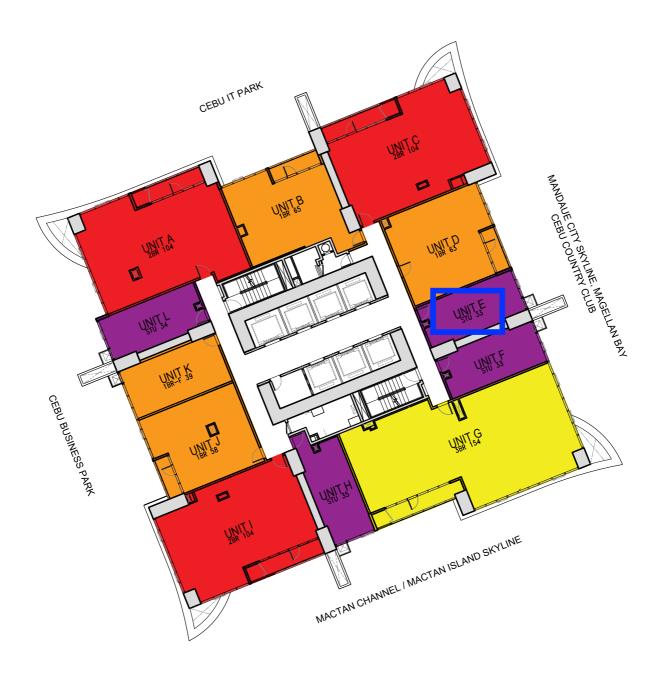

## **TYPICAL FLOORS**

(3RD-49TH)

| UNIT TYPE |        | UNIT SIZE (SQM) | NO. OF UNITS |
|-----------|--------|-----------------|--------------|
|           |        |                 | PER FLOOR    |
|           | STUDIO | 33 - 35         | 4            |
|           | 1BR    | 39 - 65         | 4            |
|           | 2BR    | 104             | 3            |
|           | 3BR    | 154             | 1            |