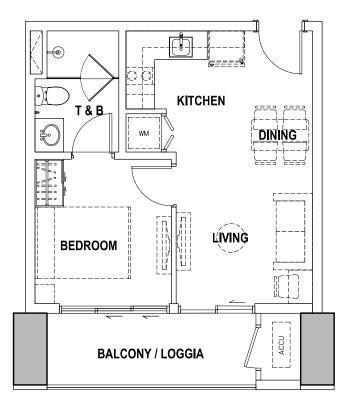

Unit Area = ±36.00 SQM Balcony/Loggia = ±10.00 SQM Total Area = ±46.00 SQM

## TOWER 1 UNIT I (1-BEDROOM UNIT WITH BALCONY/LOGGIA)

LOW ZONE 1 FLOOR PLAN (4TH - 26TH FLOOR; 30TH - 34TH FLOOR)

While every care has been taken in preparing this material, all plans, details and specifications contained herein are subject to change without prior notice and do not constitute part of any offer or contract. No warranty or representation is made by the Developer as to their accuracy. Furthermore, the Developer reserves the right to alter, deviate or dispense with the plans and specifications referred to herein to comply with certain building requirements such as but not limited to structural, mechanical, electrical, sanitary and plumbing requirements. In the event of alteration or deviation with the plans and specifications referred to herein, the Developer shall be rendered free and harmless from any liability arising therefrom. Furniture, appliances and equipment indicated herein are for illustrative purpose only and are not included in the deliverables.