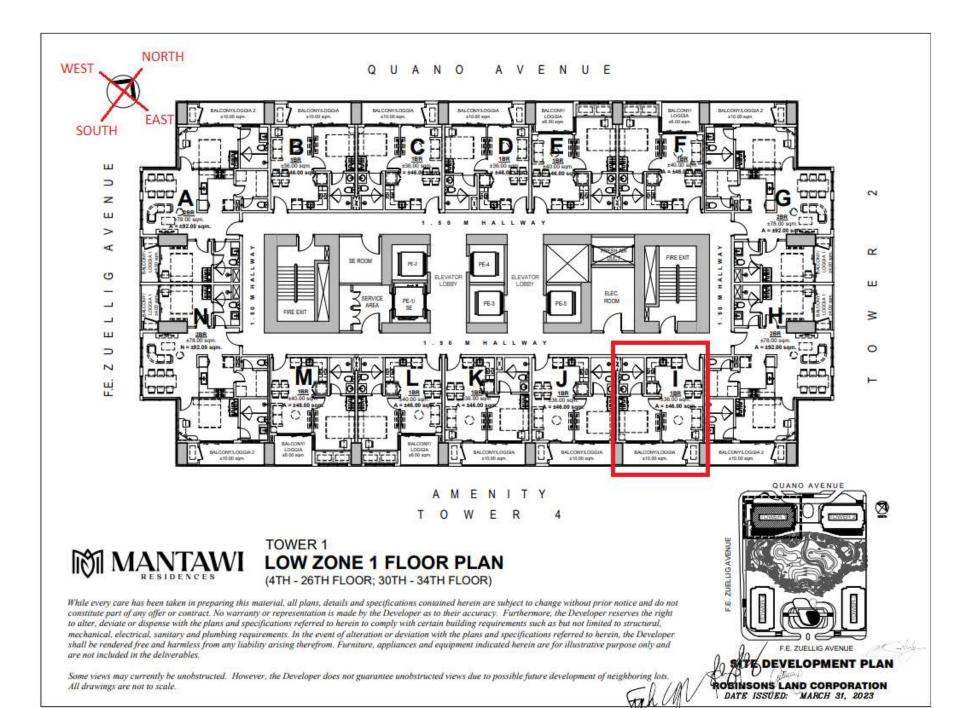

## TOWER 1 UNIT I (1-BEDROOM UNIT WITH BALCONY/LOGGIA)

LOW ZONE 1 FLOOR PLAN (4TH - 26TH FLOOR; 30TH - 34TH FLOOR)

While every care has been taken in preparing this material, all plans, details and specifications contained herein are subject to change without prior notice and do not constitute part of any offer or contract. No warranty or representation is made by the Developer as to their accuracy. Furthermore, the Developer reserves the right to alter, deviate or dispense with the plans and specifications referred to herein to comply with certain building requirements such as but not limited to structural, mechanical, electrical, sanitary and plumbing requirements. In the event of alteration or deviation with the plans and specifications referred to herein, the Developer shall be rendered free and harmless from any liability arising therefrom. Furniture, appliances and equipment indicated herein are for illustrative purpose only and are not included in the deliverables.

Some views may currently be unobstructed. However, the Developer does not guarantee unobstructed views due to possible future development of neighboring lots. If All drawings are not to scale.

ROBINSONS LAND CORPORATION
DATE ISSUED: MARCH 31, 2023