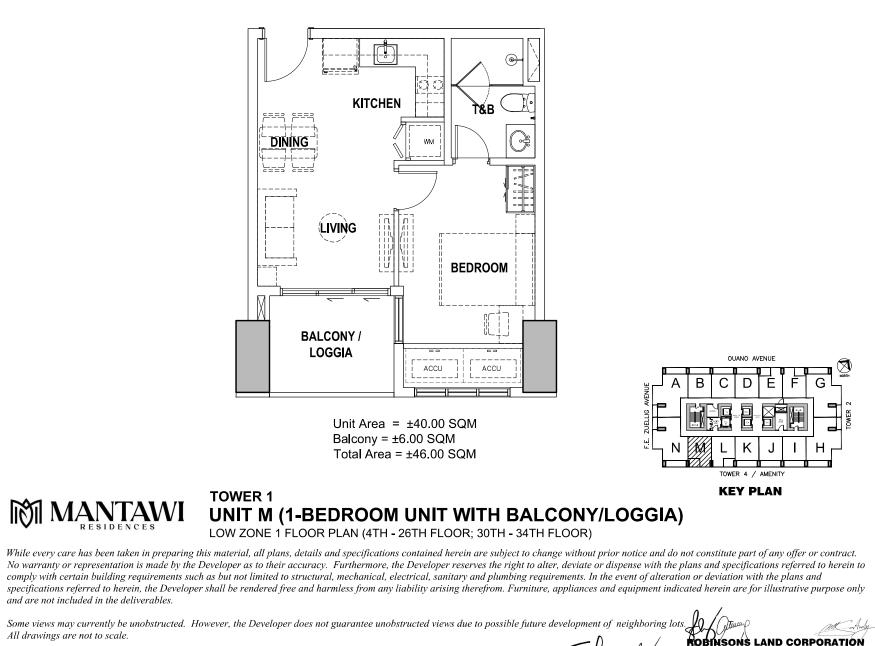

DATE ISSUED: MARCH 31, 2023

|                         | Tower & Unit                             | 31M                     |  |  |
|-------------------------|------------------------------------------|-------------------------|--|--|
| RESIDENCES              | Unit Type                                | 1-Bedroom               |  |  |
| RESIDENCES              | Area (sqm)                               | 46                      |  |  |
|                         | Unit Price                               | ₱13,728,332.00          |  |  |
|                         | Unit Reservation Fee                     | ₱40,000.00              |  |  |
|                         | Parking Assignment                       | Required 1 Parking Slot |  |  |
| Γ                       | 1st Parking: Level                       | Basement 1              |  |  |
| Γ                       | 2nd Parking: Level                       | None                    |  |  |
|                         | <b>3rd Parking: Level</b>                | None                    |  |  |
|                         | 1st Parking: Price                       | ₱1,200,000.00           |  |  |
| Γ                       | 2nd Parking: Price                       | ₱0.00                   |  |  |
| Γ                       | 3rd Parking: Price                       | ₽0.00                   |  |  |
| NOT OFFICIAL            | Total Parking Slot/s Price ₱1,200,000.00 |                         |  |  |
| FOR REFERENCE ONLY      | Parking Reservation Fee                  | ₱25,000.00              |  |  |
| SAMPLE COMPUTATION ONLY |                                          |                         |  |  |