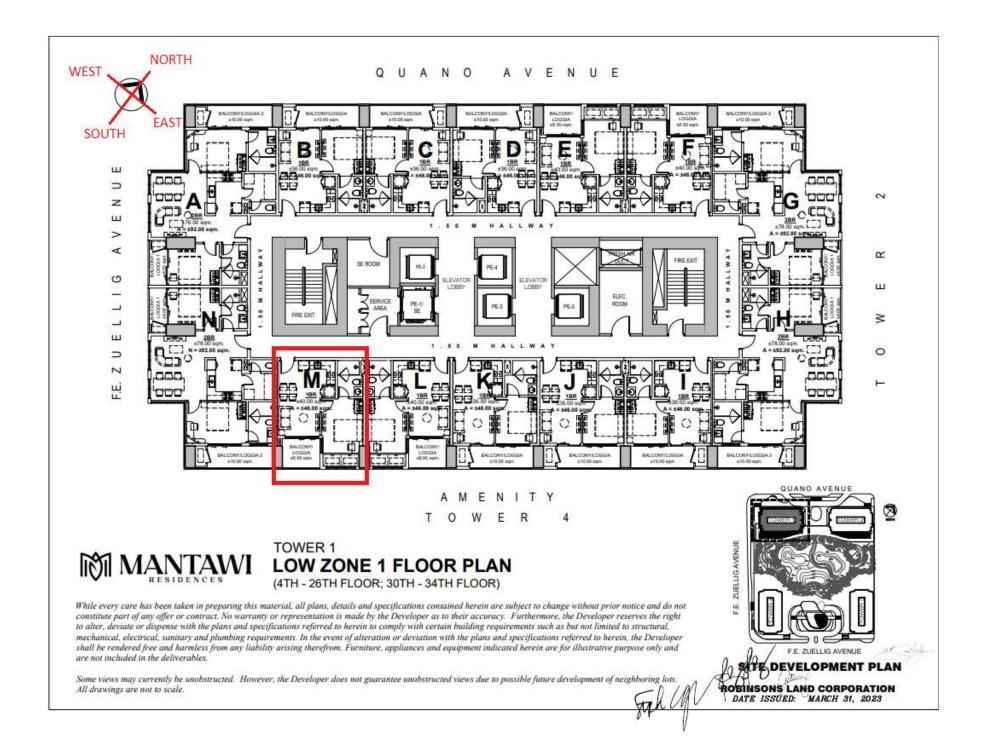

DATE ISSUED: MARCH 31, 2023

|                         | Tower & Unit                             | 31M                     |  |  |
|-------------------------|------------------------------------------|-------------------------|--|--|
| RESIDENCES              | Unit Type                                | 1-Bedroom               |  |  |
| RESIDENCES              | Area (sqm)                               | 46                      |  |  |
|                         | Unit Price                               | ₱13,728,332.00          |  |  |
|                         | Unit Reservation Fee                     | ₱40,000.00              |  |  |
|                         | Parking Assignment                       | Required 1 Parking Slot |  |  |
| Γ                       | 1st Parking: Level                       | Basement 1              |  |  |
| Γ                       | 2nd Parking: Level                       | None                    |  |  |
|                         | <b>3rd Parking: Level</b>                | None                    |  |  |
|                         | 1st Parking: Price                       | ₱1,200,000.00           |  |  |
| Γ                       | 2nd Parking: Price                       | ₱0.00                   |  |  |
| Γ                       | 3rd Parking: Price                       | ₽0.00                   |  |  |
| NOT OFFICIAL            | Total Parking Slot/s Price ₱1,200,000.00 |                         |  |  |
| FOR REFERENCE ONLY      | Parking Reservation Fee                  | ₱25,000.00              |  |  |
| SAMPLE COMPUTATION ONLY |                                          |                         |  |  |